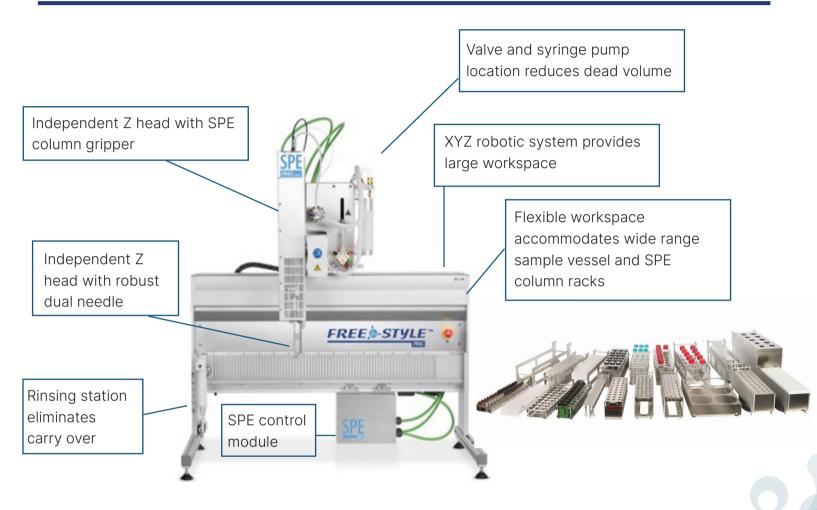

# Key FREESTYLE Features

- XYZ based robotic system for maximum workspace flexibility
- Main valves and syringe pump mounted on robot y-axis to reduce dead volume
- Rugged dual needle design provides maximum robustness allowing for 24/7 operation
- Accommodates all standard, immunoaffinity and glass SPE columns
- Over 40 sample vessel and SPE column racks easy to move or exchange with no teaching
- Positive pressure elution up to 4 bar handles viscous and dirty matrix samples
- Wide flow rate range (0.1 to 30 mL/min)
- Large sample size up to 10 liters
- "Non-Stop" feature provides uninterrupted processing in case of column clogging
- Direct injection of processed sample into LC-MS
- Modular design for easy addition of other capabilities
- Up to 15 solvent capacity
- Advanced automated sample evaporation to user defined set volume
- Clean blanks and no carry over
- Advanced software for easy transfer of manual methods and system control

# **FREESTYLE Main Hardware Components**