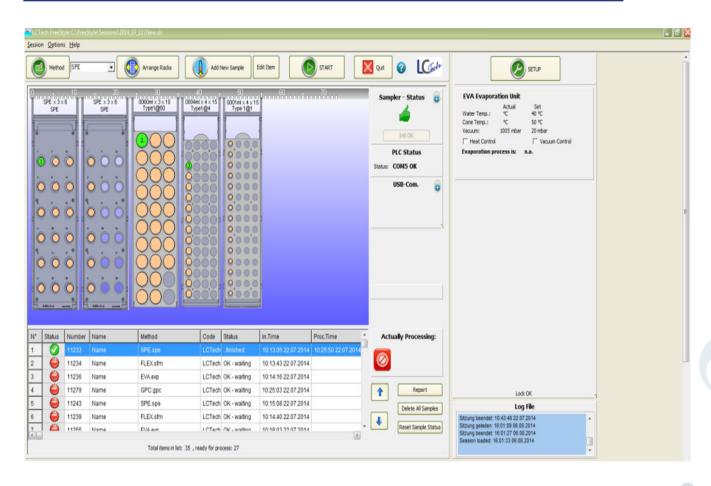

# **FREESTYLE Software**

- Controls all FREESTYLE functions and modules
- Easy to use, intuitive graphical user interface
- Simple and fast transfer of manual method parameters
- "Non-Stop" protocol ensures uninterrupted operation